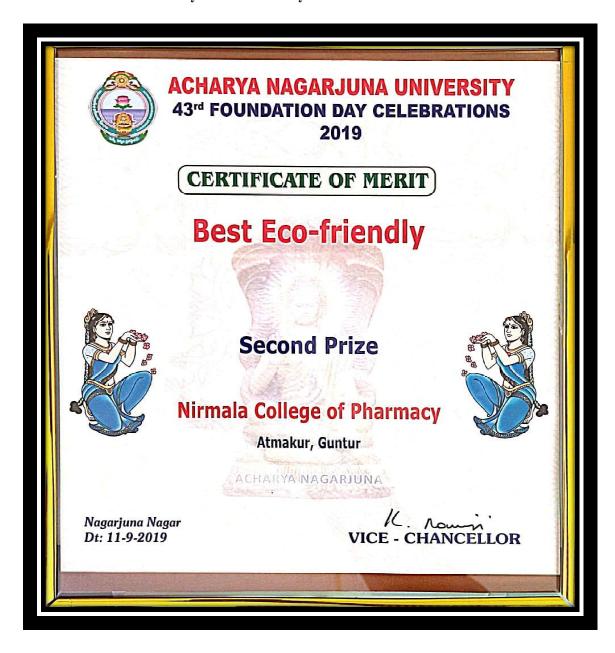

## **Best Eco friendly Award**

Best Eco friendly award received from Acharya Nagarjuna University on the occasion of 43<sup>rd</sup>
University Foundation Day Celebrations on 11/09/2019.

PRINCIPAL
NIRMALA COLLEGE OF PHARMACY
ATMAKUR VILLAGE,
MANGALAGIFII, GUNTUR DI., A.P.