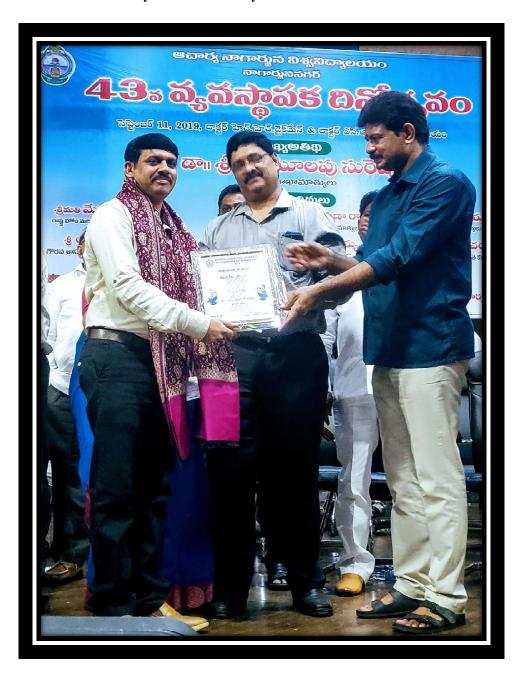

Best Eco friendly award received from Acharya Nagarjuna University on the occasion of 43<sup>rd</sup>
University Foundation Day celebrations on 11/09/2019.

PRINCIPAL
NIRMALA COLLEGE OF PHARMACY
ATMAKUR VILLAGE,
MANGALAGIRI, GUNTUR Dt., A.P.